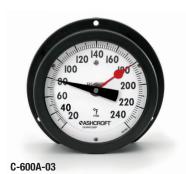

#### **Model/Dial Size**

Sizes 4½" and 6" C-600A-02

C-600A-03

C-600A-02

C 6004 04

| C-600A-04 |              |
|-----------|--------------|
| Options   |              |
| ED        | High and Low |
| EE        | Double High  |
| EF        | Double Low   |
| EG        | Low and High |