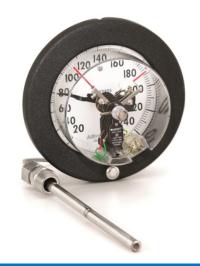

#### **Pointer Options**

XED, XEE, XEF, XEG - Electric Contacts

#### **Model/Dial Size**

Sizes 4½" and 6" C-600A-02

C-600A-03

C-600A-02

C 6004 04

| C-600A-04 |              |
|-----------|--------------|
| Options   |              |
| ED        | High and Low |
| EE        | Double High  |
| EF        | Double Low   |
| EG        | Low and High |