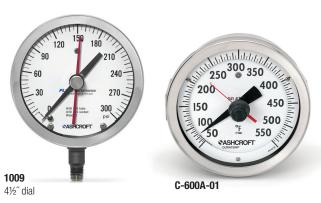

### XSH - Stationary Red Set Hand (On Dial)

C-600A/600B/600H

| -,              |                            |  |
|-----------------|----------------------------|--|
| Model/Dial Size |                            |  |
| 1008            | Sizes 63 and 100mm         |  |
| 1009            | Sizes 2½", 3½", 4½" and 6" |  |
| 2008            | Size 63mm                  |  |

Sizes 4½", 6", 8½"

Note: XSJ Dual Stationary Pointers is valid for 1008, 1009 and 2008 listed above