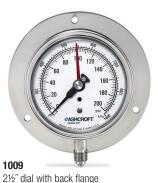

## XEO - External Adjustable Red Set Hand (On Window)

| 1009       |  |
|------------|--|
| 21/2" dial |  |

| Model/Dial Size                  |                       |
|----------------------------------|-----------------------|
| 1009                             | Sizes 21/2" and 31/2" |
| Note: N/A with liquid fill units |                       |