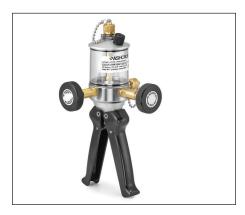

# Part Number: QTHP-KIT Hydraulic Hand Pump

The QTHP is a portable hydraulic hand operated pump capable of generating up to 5000 psi (345 bar) using liquid media including water, alcohol, oils and hydraulic fluids

- The fine adjustment allows the operator to vary applied pressure within 0.01 psi.
- Two outlet ports with quick test adapters installed in pump body.

 Pressure media fluid must be compatible with wetted parts that are made from Buna-N, Teflon, polysulfone, brass, aluminum and stainless steel

Kit includes pump, quantity 2 threefoot mating hoses, quantity one ½ male NPT adapter, quantity one ½ male NPT adaptor