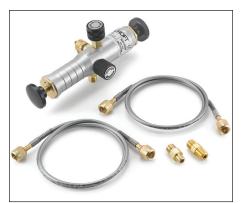

## Hand Operated Vacuum/Pressure Pumps

Part Number: DPPV-KIT Combination Pressure and Vacuum pump

+125 psi to -23 InHg vacuum Convert from Pressure to Vacuum by rotating a knob

The DPPV is a rugged lightweight combination pressure and vacuum pump. The unique design allows the user to convert from pressure to vacuum by simply twisting a knob.

• Two outlet ports allow connection to

reference pressure gauge or pressure calibrator as well as device under test, thus eliminating a tee

- Large volume fine adjustment piston provides precise control, even at very low pressures
- Precisely vent pressure with soft seated bleed valve

Kit includes Pump, two 3 ft pressure hoses, (1 $^{1}/_{8}$ " NPT Male and (1)  $^{1}/_{4}$ " NPT male adaptor.