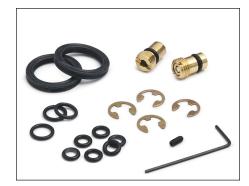

### Part Number DPPV - REPAIR KIT

DPPV pumps repair kit, includes (1) pressure and (1) vacuum check valve, O-rings, snap rings, set screws, Allen hex key

### Part Number: DCAP - REPAIR KIT

DCAP repair kit includes, O-rings, seals, valves and fasteners required to rebuild the DCAP hand pump.

#### Part Number QTHP - REPAIR KIT

QTHP repair kit includes, O-rings, seals, valves and fasteners required to rebuild the QTHP hand pump.

| Part Number | Description                                                                                                                                                                                    |
|-------------|------------------------------------------------------------------------------------------------------------------------------------------------------------------------------------------------|
| 840X006-01  | ¹/₃ NPT adapter M                                                                                                                                                                              |
| 840X006-02  | <sup>1</sup> / <sub>4</sub> NPT adapter M                                                                                                                                                      |
| 840X006-03  | ¹/₅ NPT adapter F                                                                                                                                                                              |
| 840X006-04  | <sup>1</sup> / <sub>4</sub> NPT adapter F                                                                                                                                                      |
| 840X006-05  | 1/4 tube fitting                                                                                                                                                                               |
| 840X007-01  | Hose 3 ft                                                                                                                                                                                      |
| 840X007-02  | Hose 5 ft                                                                                                                                                                                      |
| 856X034-01  | Fitting kit includes 840X006-01,<br>-02, -03, -04, 05                                                                                                                                          |
| 856X027-01  | Fitting Kit includes (2) 1/8 NPT male x 1/8" barb (1) 1/8 NPT male x 1/8" barbed tee, (1) 1/8 NPT male x 1/8 NPT female tee (2) 1/8 NPT male x 1/4 NPT female, (2) 1/8 NPT male x 1/8 NPT male |
| 840A021-01  | Outlet port, quick test, no cover, connects directly to pump body                                                                                                                              |
| 840A022-01  | Outlet port, quick test, with cover, connects directly to pump body                                                                                                                            |