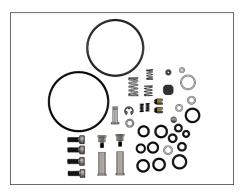

### Part Number: DCAP - REPAIR KIT

DCAP repair kit includes, O-rings, seals, valves and fasteners required to rebuild the DCAP hand pump.

#### Part Number QTHP - REPAIR KIT

QTHP repair kit includes, O-rings, seals, valves and fasteners required to rebuild the QTHP hand pump.

| Part Number | Description                                                                                                                                                                                    |
|-------------|------------------------------------------------------------------------------------------------------------------------------------------------------------------------------------------------|
| 840X006-01  | ¹/₃ NPT adapter M                                                                                                                                                                              |
| 840X006-02  | <sup>1</sup> / <sub>4</sub> NPT adapter M                                                                                                                                                      |
| 840X006-03  | ¹/₅ NPT adapter F                                                                                                                                                                              |
| 840X006-04  | <sup>1</sup> / <sub>4</sub> NPT adapter F                                                                                                                                                      |
| 840X006-05  | 1/4 tube fitting                                                                                                                                                                               |
| 840X007-01  | Hose 3 ft                                                                                                                                                                                      |
| 840X007-02  | Hose 5 ft                                                                                                                                                                                      |
| 856X034-01  | Fitting kit includes 840X006-01,<br>-02, -03, -04, 05                                                                                                                                          |
| 856X027-01  | Fitting Kit includes (2) 1/8 NPT male x 1/8" barb (1) 1/8 NPT male x 1/8" barbed tee, (1) 1/8 NPT male x 1/8 NPT female tee (2) 1/8 NPT male x 1/4 NPT female, (2) 1/8 NPT male x 1/8 NPT male |
| 840A021-01  | Outlet port, quick test, no cover, connects directly to pump body                                                                                                                              |
| 840A022-01  | Outlet port, quick test, with cover, connects directly to pump body                                                                                                                            |