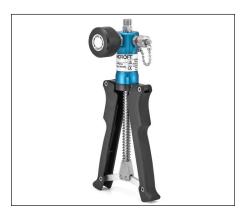

# Part Number: DCAP-KIT Pneumatic hand pump

The DCAP is a rugged all metal pneumatic hand pump capable of generating up to 650 psi (45 bar). This portable device is ideal for field pressure calibration operations..

 The fine adjustment allows the operator to vary applied pressure within 0.001 psi.

- The soft sealed bleed valve allows for precisely controlled pressure relief.
- Two outlet ports with quick test adapters installed in the pump body

Kit includes pump, quantity 2 three-foot mating hoses, quantity one  $\frac{1}{4}$  male NPT adapter, quantity one  $\frac{1}{8}$  male NPT adaptor.