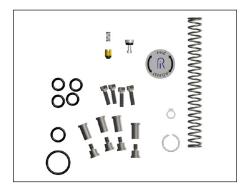

### Part Number DPPV - REPAIR KIT

DPPV pumps repair kit, includes (1) pressure and (1) vacuum check valve, O-rings, snap rings, set screws, Allen hex key