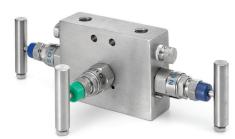

#### **TYPICAL USES**

- Oil & gas industry
- Chemical industry
- Power plants

Direct Mount 5-Valve Manifold and 1133 Differential Pressure Gauge

Direct Mount 5-Valve Manifold

Direct Mount 3-Valve Manifold