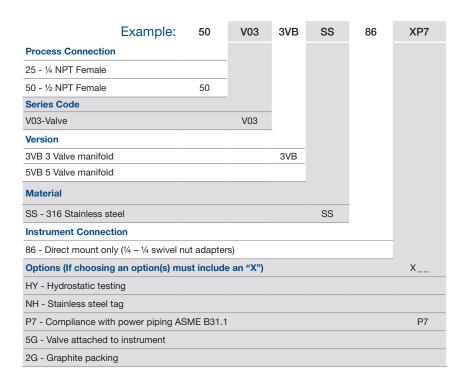

|
| Gland body       | 316L Stainless steel |
| Spindle          | 316L Stainless steel |
| Needle tip       | 316L Stainless steel |
| Washer           | 316L Stainless steel |
| Gland seal       | PTFE                 |
| Plug 1/4 NPT (M) | 316L Stainless steel |
| Non-Wetted       |                      |
| Gland retainer   | 304 Stainless steel  |
| Check nut        | 304 Stainless steel  |
| Handle           | 304 Stainless steel  |
| Lock pin         | 304 Stainless steel  |
| Dust cap         | PVC                  |

#### **KEY BENEFITS**

- PTFE Packing
- Dust cap protects internals from contaminants
- Direct Mounting to Ashcroft 1132 & 1133 DP Gauges

## **Data Sheet**



# 3 & 5 Valve Direct Mount Manifolds - V03 Series for 1132 & 1133 Series DP Gauges

#### **ORDERING CODE**



#### **DIMENSIONS** (dimensions are decimal inches)