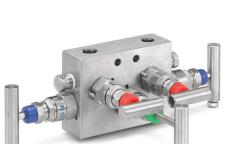

#### **TYPICAL USES**

- Oil & gas industry
- Chemical industry
- Power plants

Direct Mount 5-Valve Manifold and 1133 Differential Pressure Gauge

Direct Mount 5-Valve Manifold

Direct Mount 3-Valve Manifold