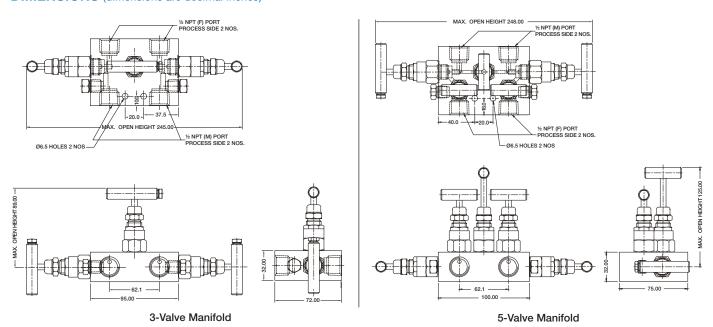

e          | 316L Stainless steel |
| Needle tip       | 316L Stainless steel |
| Washer           | 316L Stainless steel |
| Gland seal       | PTFE                 |
| Plug 1/4 NPT (M) | 316L Stainless steel |
| Non-Wetted       |                      |
| Gland retainer   | 304 Stainless steel  |
| Check nut        | 304 Stainless steel  |
| Handle           | 304 Stainless steel  |
| Lock pin         | 304 Stainless steel  |
| Dust cap         | PVC                  |

#### **KEY BENEFITS**

- PTFE Packing
- Dust cap protects internals from contaminants
- Direct Mounting to Ashcroft 1132 & 1133 DP Gauges

## **Data Sheet**



# 3 & 5 Valve Direct Mount Manifolds - V03 Series for 1132 & 1133 Series DP Gauges

#### **ORDERING CODE**



#### **DIMENSIONS** (dimensions are decimal inches)