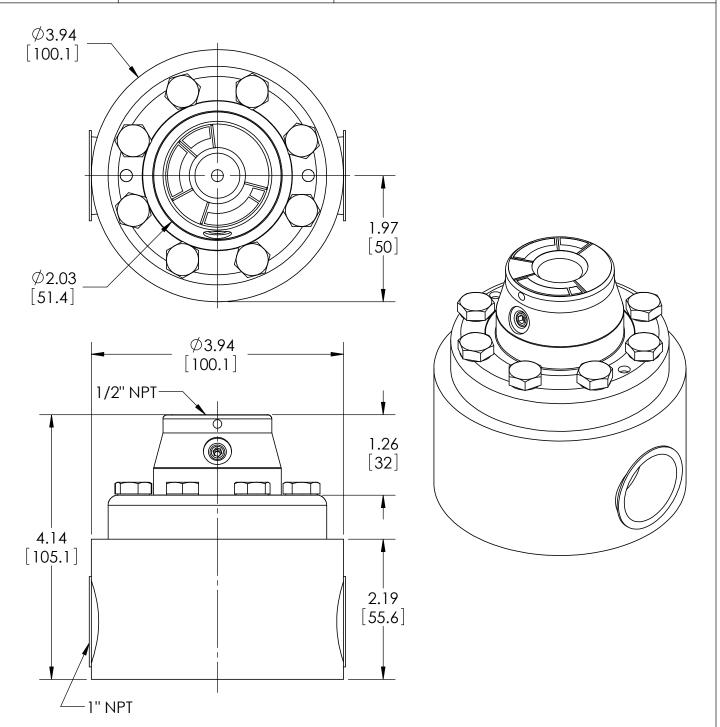

SASHCROFTINC. 250 EAST MAIN STREET STRATFORD, CT 06614

| DIMENSIONS IN [] ARE MILLIMETERS | REV.                                         | ECO                             | DESCRIPTION            |     | DATE      |  |  |  |
|----------------------------------|----------------------------------------------|---------------------------------|------------------------|-----|-----------|--|--|--|
| DIMENSIONS IN [] ARE MILLIMETERS | Α                                            | 0005001                         | RELEASED GENERAL DIMS. | MJS | 9/21/2010 |  |  |  |
| This print certified correct for | General Dimensions                           |                                 |                        |     |           |  |  |  |
| Customer's Name                  | TYPE: 104, 204, 304                          |                                 |                        |     |           |  |  |  |
|                                  | PROCESS CONN: 1" - INSTRUMENT CONN: 1/2" NPT |                                 |                        |     |           |  |  |  |
|                                  | IN                                           | INLLINE THREADED DIAPHRAGM SEAL |                        |     |           |  |  |  |

|                      | IN-LINE THREADED DIAPHRAGIN SEAL |           |              |               |         |      |  |
|----------------------|----------------------------------|-----------|--------------|---------------|---------|------|--|
| Customer's Order No. |                                  | Drawn MJS | Date 9/21/10 | Date of Issue |         |      |  |
|                      | Ashcroft Order No.               |           | Checked      | Date          | SHEET-1 | Rev. |  |
|                      | Certified by                     | Date      | Approved     | Date          | 70A3270 | Α    |  |