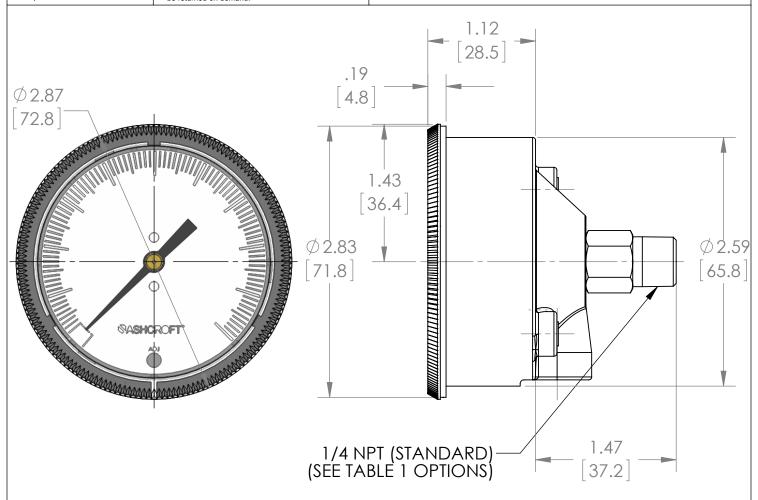

250 EAST MAIN STREET STRATFORD, CT 06614

| TABLE 1                  |                                   |  |  |  |  |  |
|--------------------------|-----------------------------------|--|--|--|--|--|
| CONNECTION SIZE AND TYPE |                                   |  |  |  |  |  |
|                          | DESCRIPTION                       |  |  |  |  |  |
| 02                       | 1/4 NPT (Shown)                   |  |  |  |  |  |
| 01                       | 1/8 NPT                           |  |  |  |  |  |
|                          | 10-32/2B Brass Female Thread      |  |  |  |  |  |
|                          | 1/8" I.D. Tubing Brass Hose Barb  |  |  |  |  |  |
|                          | 3/16" I.D. Tubing Brass Hose Barb |  |  |  |  |  |
| HF                       | 1/4" I.D. Tubing Brass Hose Barb  |  |  |  |  |  |
| HF                       | 1/4" I.D. Tubing Brass Hose Barb  |  |  |  |  |  |

| This print certified correct for |      |   | General Dimensions |              |               |      |  |
|----------------------------------|------|---|--------------------|--------------|---------------|------|--|
| Customer's Name                  |      |   |                    |              |               |      |  |
|                                  |      |   | 25 1490 02B SERIES |              |               |      |  |
| Customer's Order No.             |      |   | Drawn RFF          | Date 9/28/15 | Date of Issue |      |  |
| Ashcroft Order No.               |      | ( | Checked            | Date         | SHEET-1       | Rev. |  |
| Certified by                     | Date | ļ | Approved           | Date         | 070A4111      | A    |  |