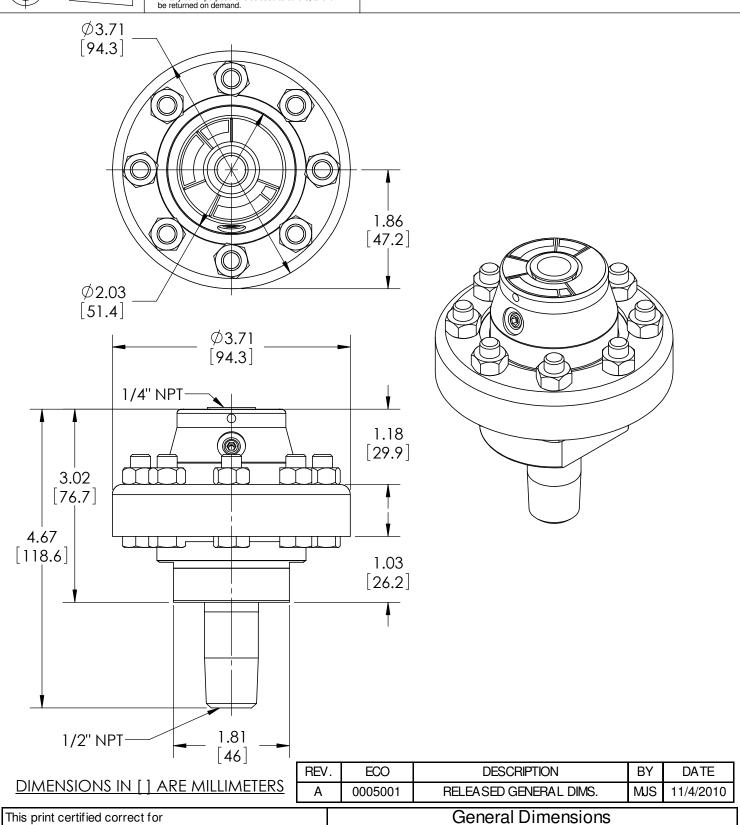

SASHCROFTINC. 250 EAST MAIN STREET STRATFORD, CT 06614

| This print certified correct for |      |            | General Dimensions                                  |               |      |  |
|----------------------------------|------|------------|-----------------------------------------------------|---------------|------|--|
| Customer's Name                  |      | TYPE: 400  | TYPE: 400                                           |               |      |  |
|                                  |      | PROCESS CC | PROCESS CONN: 1/2" MALE - INSTRUMENT CONN: 1/4" NPT |               |      |  |
|                                  |      | THREADED [ | THREADED DIAPHRAGM SEAL                             |               |      |  |
| Customer's Order No.             |      | Drawn MJS  | Date 11/4/10                                        | Date of Issue |      |  |
| Ashcroft Order No.               |      | Checked    | Date                                                | SHEET-1       | Rev. |  |
| Certified by                     | Date | Approved   | Date                                                | 70A3478       | Α    |  |