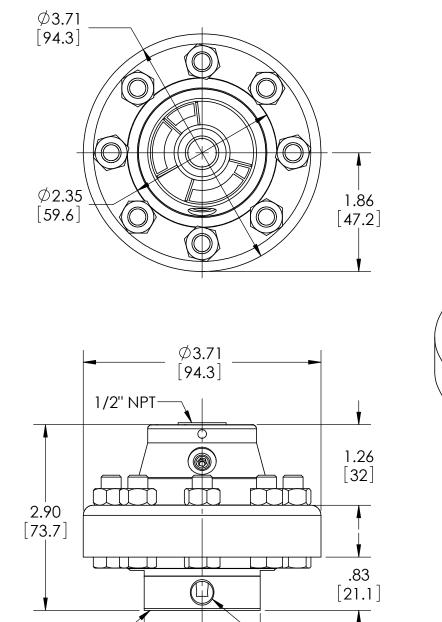

## **SASHCROFT**INC. 250 EAST MAIN STREET STRATFORD, CT 06614

0

DATE

|                                  |      | A | 0005001                                      | RELEASED G   | ENERAL DIMS.  | MJS | 7/20/2010 |
|----------------------------------|------|---|----------------------------------------------|--------------|---------------|-----|-----------|
| This print certified correct for |      |   | General Dimensions                           |              |               |     |           |
| Customer's Name                  |      | Т | TYPE: 101, 201, 301                          |              |               |     |           |
|                                  |      | Ρ | PROCESS CONN: 1" - INSTRUMENT CONN: 1/2" NPT |              |               |     |           |
|                                  |      |   | THREADED DIAPHRAGM SEAL W/ FLUSHING CONN.    |              |               |     |           |
| Customer's Order No.             |      | D | rawn MJS                                     | Date 7/20/10 | Date of Issue |     |           |
| Ashcroft Order No.               |      | С | checked                                      | Date         | SHEET-1       |     | Rev.      |
| Certified by                     | Date | А | pproved                                      | Date         | 70A320        | 2   | A         |