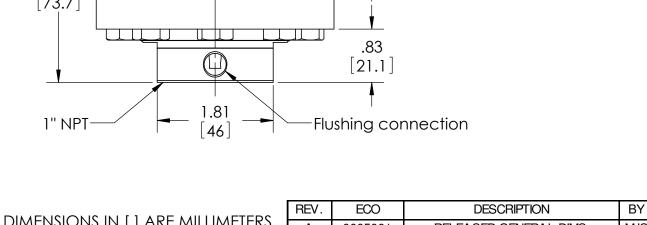

## **SASHCROFT**INC. 250 EAST MAIN STREET STRATFORD, CT 06614

0

DATE

|                                  |      | A | 0005001                                      | RELEASED G   | ENERAL DIMS.  | MJS | 7/20/2010 |
|----------------------------------|------|---|----------------------------------------------|--------------|---------------|-----|-----------|
| This print certified correct for |      |   | General Dimensions                           |              |               |     |           |
| Customer's Name                  |      | Т | TYPE: 101, 201, 301                          |              |               |     |           |
|                                  |      | Ρ | PROCESS CONN: 1" - INSTRUMENT CONN: 1/2" NPT |              |               |     |           |
|                                  |      |   | THREADED DIAPHRAGM SEAL W/ FLUSHING CONN.    |              |               |     |           |
| Customer's Order No.             |      | D | rawn MJS                                     | Date 7/20/10 | Date of Issue |     |           |
| Ashcroft Order No.               |      | С | checked                                      | Date         | SHEET-1       |     | Rev.      |
| Certified by                     | Date | А | pproved                                      | Date         | 70A320        | 2   | A         |