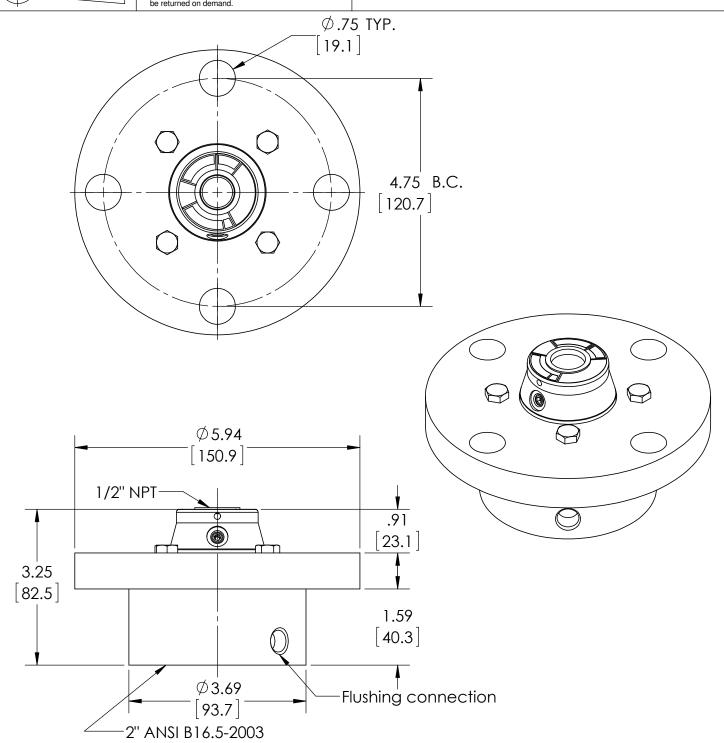

| DIMENSIONS IN [] ARE MILLIMETERS |      | Α | 0005001                                      | RELEA SED G  | ENERAL DIMS.  | MJS        | 7/26/2010 |
|----------------------------------|------|---|----------------------------------------------|--------------|---------------|------------|-----------|
| This print certified correct for |      |   | General Dimensions                           |              |               |            |           |
| Customer's Name                  |      |   | TYPE 103, 203, 303                           |              |               |            |           |
|                                  |      |   | PROCESS CONN: 2" - INSTRUMENT CONN: 1/2" NPT |              |               |            |           |
|                                  |      |   | FLANGE RATING: 150 RF                        |              |               |            |           |
| Customer's Order No.             |      |   | Drawn MJS                                    | Date 7/26/10 | Date of Issue |            |           |
| Ashcroft Order No.               |      |   | Checked                                      | Date         | SHEET-1       |            | Rev.      |
| Certified by                     | Date | A | Approved                                     | Date         | 70A314        | <b>1</b> 3 | Α         |