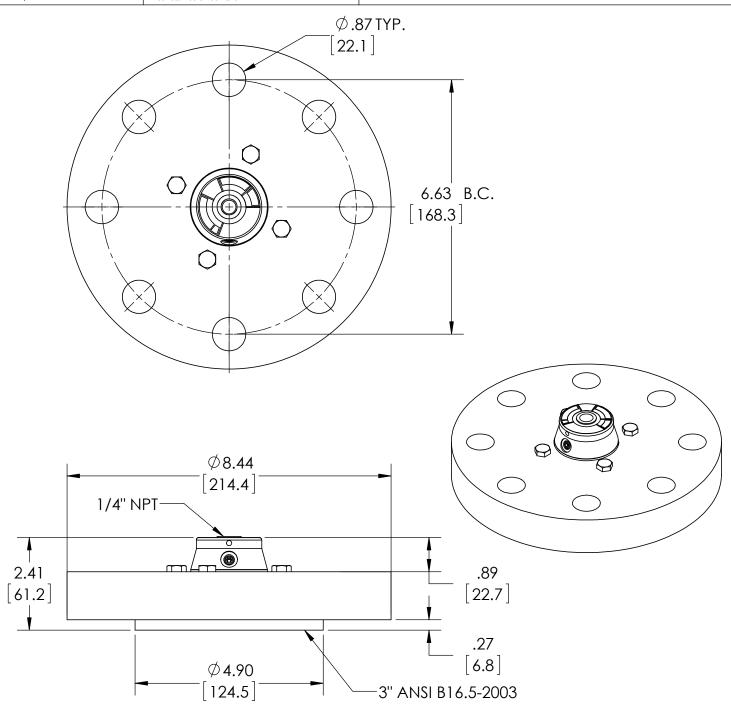

|                                  |      | Α | 0005001                                      | RELEASED G   | ENERAL DIMS.  | MJS 7 | /22/2010 |
|----------------------------------|------|---|----------------------------------------------|--------------|---------------|-------|----------|
| This print certified correct for |      |   | General Dimensions                           |              |               |       |          |
| Customer's Name                  |      |   | TYPE 102, 202, 302                           |              |               |       |          |
|                                  |      |   | PROCESS CONN: 3" - INSTRUMENT CONN: 1/4" NPT |              |               |       |          |
|                                  |      |   | FLANGE RATING: 300/ 600 RF                   |              |               |       |          |
| Customer's Order No.             |      |   | Drawn MJS                                    | Date 7/22/10 | Date of Issue |       |          |
| Ashcroft Order No.               |      |   | Checked                                      | Date         | SHEET-1       |       | Rev.     |
| Certified by                     | Date |   | Approved                                     | Date         | 70A32         | 99    | Α        |