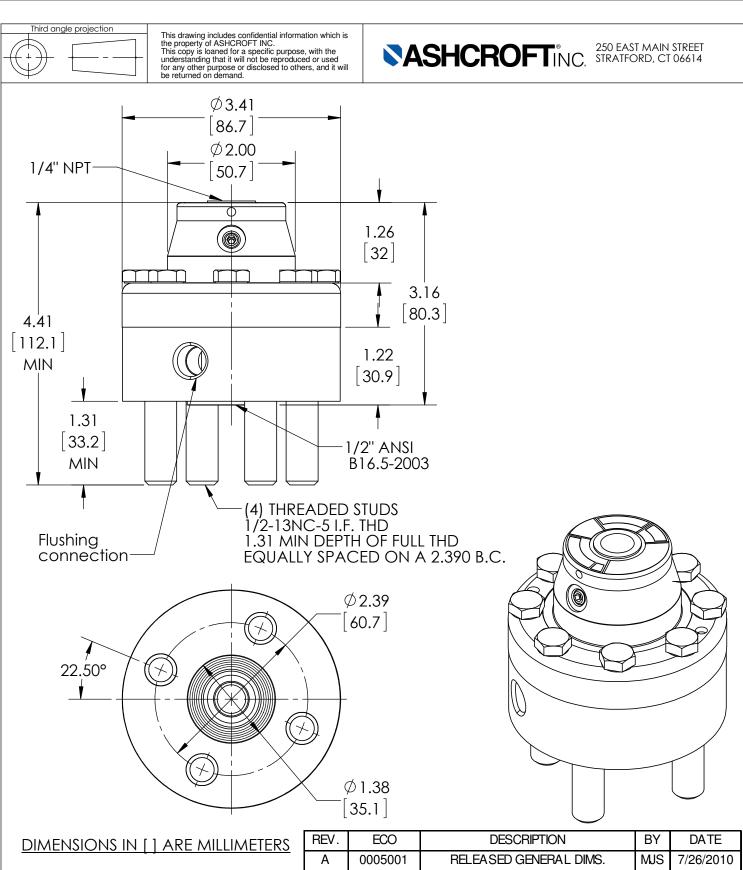

| DIMENSIONS IN [] ARE MILLIMETERS | REV. | ECO     | DESCRIPTION            |     | DATE      |
|----------------------------------|------|---------|------------------------|-----|-----------|
|                                  |      | 0005001 | RELEASED GENERAL DIMS. | MJS | 7/26/2010 |
|                                  |      |         |                        |     |           |
|                                  |      |         |                        |     |           |

| This print certified correct for |      | General Dimensions                            |                       |               |         |   |  |
|----------------------------------|------|-----------------------------------------------|-----------------------|---------------|---------|---|--|
| Customer's Name                  |      |                                               | TYPE 103, 203, 303    |               |         |   |  |
|                                  |      | PROCESS CONN: 1/2" - INSTRUMENT CONN: 1/4 NPT |                       |               |         |   |  |
|                                  |      |                                               | FLANGE RATING: 150 RF |               |         |   |  |
| Customer's Order No.             |      | Drawn MJS                                     | Date 7/26/10          | Date of Issue |         |   |  |
| Ashcroft Order No.               |      | Checked                                       | Date                  | SHEET-1       | Rev.    |   |  |
| Certified by                     | Date |                                               | Approved              | Date          | 70A3133 | Α |  |