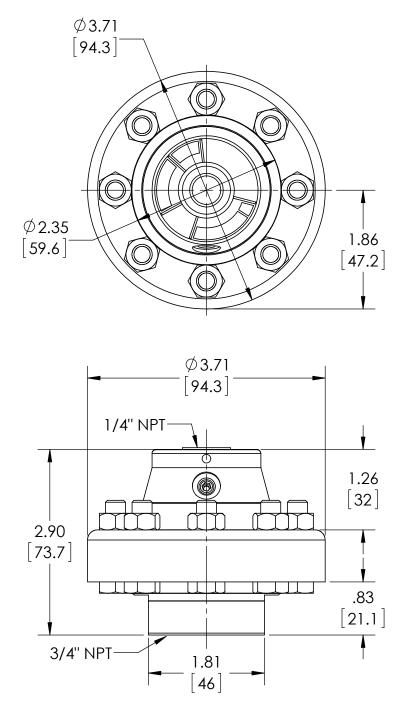

## **SASHCROFT**INC. 250 EAST MAIN STREET STRATFORD, CT 06614

| <u>DIMENSIONS IN [] ARE MILLIMETERS</u> |      |         | REV.                                           | ECO      |         | DESCRIPTION       | BY   | DATE      |  |
|-----------------------------------------|------|---------|------------------------------------------------|----------|---------|-------------------|------|-----------|--|
|                                         |      |         | А                                              | 0005001  | RELEA   | SED GENERAL DIMS. | MJS  | 7/19/2010 |  |
| This print certified correct for        |      |         | General Dimensions                             |          |         |                   |      |           |  |
| Customer's Name                         |      | TYPE: 1 | TYPE: 100, 200, 300                            |          |         |                   |      |           |  |
|                                         |      | PROCE   | PROCESS CONN: 3/4" - INSTRUMENT CONN: 1/4" NPT |          |         |                   |      |           |  |
|                                         |      |         | THRAEDED DIAPHRAGM SEAL                        |          |         |                   |      |           |  |
| Customer's Order No.                    |      | Drawn N | /JS                                            | Date 7/1 | 19/10 [ | Date of Issue     |      |           |  |
| Ashcroft Order No.                      |      |         | d                                              | Date     | 5       | SHEET-1           | Rev. |           |  |
| Certified by                            | Date | Approve | d                                              | Date     |         | 70A317            | 5    | A         |  |