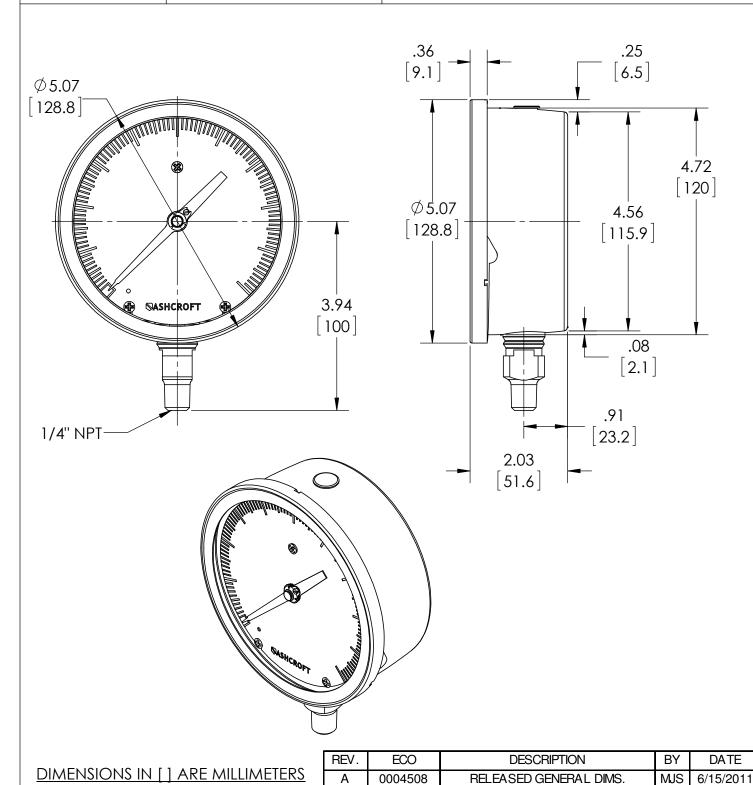

SASHCROFTINC. 250 EAST MAIN STREET STRATFORD, CT 06614

| This print certified correct for |      |           | General Dimensions |               |      |  |
|----------------------------------|------|-----------|--------------------|---------------|------|--|
| Customer's Name                  |      |           | 45 1009            | 02L SERIES    |      |  |
| Customer's Order No.             |      | Drawn MJS | Date 6/15/11       | Date of Issue |      |  |
| Ashcroft Order No.               |      | Checked   | Date               | SHEET-1       | Rev. |  |
| Certified by                     | Date | Approved  | Date               | 70A3486       | A    |  |