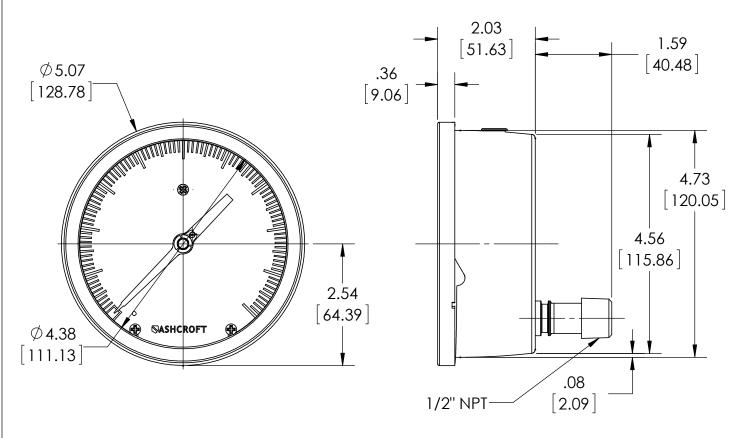

| DIMENSIONS IN | [] ARE MILLIMETE | RS |
|---------------|------------------|----|

| REV. | ECO     | DESCRIPTION            | BY  | DATE      |
|------|---------|------------------------|-----|-----------|
| Α    | 0004508 | RELEASED GENERAL DIMS. | MJS | 6/10/2011 |

| This print certified correct for |      |                    | General Dimensions |               |      |  |
|----------------------------------|------|--------------------|--------------------|---------------|------|--|
| Customer's Name                  |      | 45 1009 04B SERIES |                    |               |      |  |
| Customer's Order No.             |      | Drawn MJS          | Date 6/10/11       | Date of Issue |      |  |
| Ashcroft Order No.               |      | Checked            | Date               | SHEET-1       | Rev. |  |
| Certified by                     | Date | Approved           | Date               | 70A3487       | Α    |  |