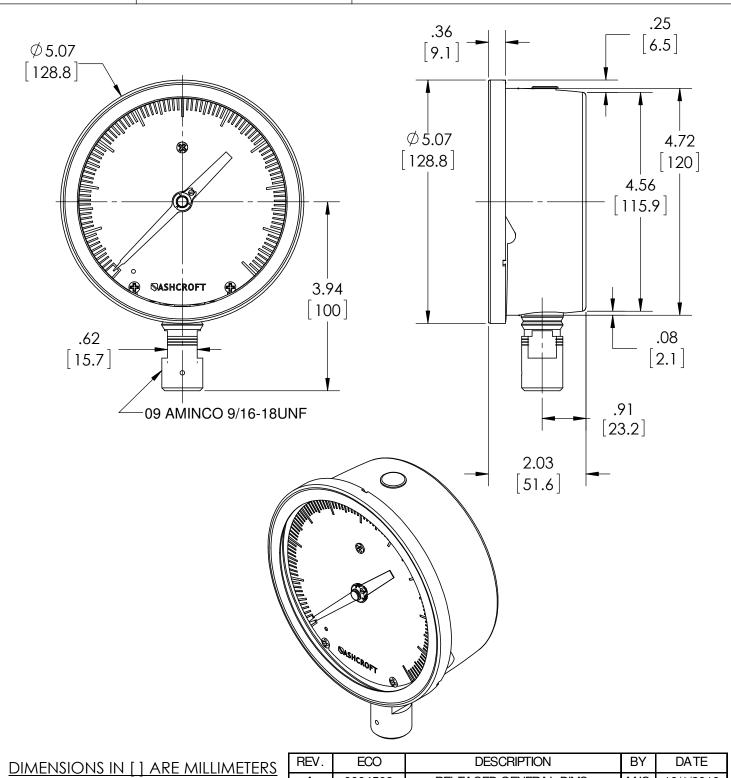

| DIMENSIONS IN [ ]                | THE PHILLIPPILITERS | Α | 0004508            | RELEASED G   | ENERAL DIMS.  | MJS | 10/1/2010 |
|----------------------------------|---------------------|---|--------------------|--------------|---------------|-----|-----------|
| This print certified correct for |                     |   | General Dimensions |              |               |     |           |
| Customer's Name                  |                     |   | 45 1009 09L SERIES |              |               |     |           |
| Customer's Order No.             |                     |   | Drawn MJS          | Date 10/1/10 | Date of Issue |     |           |
| Ashcroft Order No.               |                     |   | Checked            | Date         | SHEET-1       |     | Rev.      |
| Certified by                     | Date                | ļ | Approved           | Date         | 70A315        | 5   | Α         |