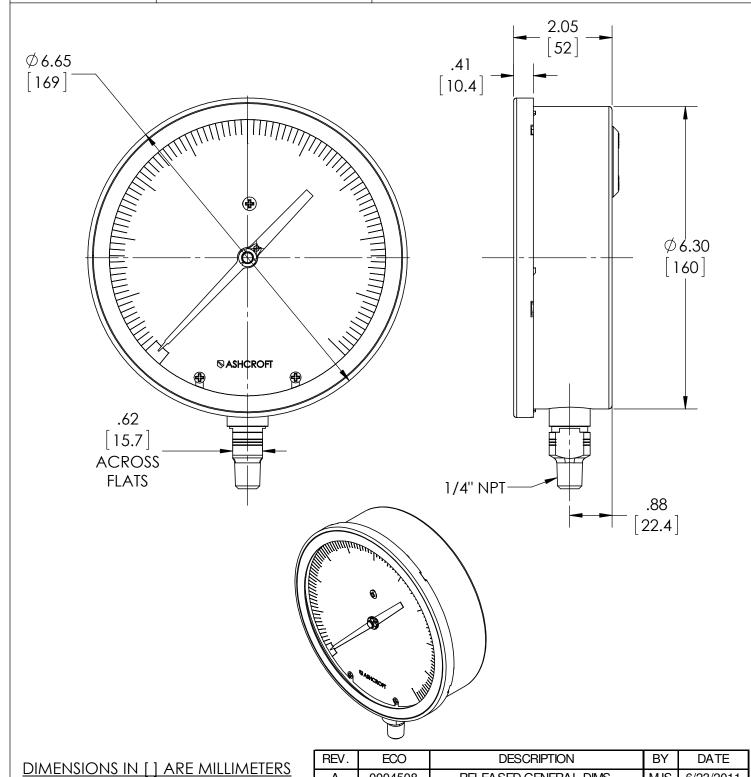

SASHCROFTINC. 250 EAST MAIN STREET STRATFORD, CT 06614

| This print certified corr | ect for |           | General Dimensions |               |      |  |
|---------------------------|---------|-----------|--------------------|---------------|------|--|
| Customer's Name           |         |           | 60 1009 02L SERIES |               |      |  |
| Customer's Order No.      |         | Drawn MJS | Date 6/23/11       | Date of Issue |      |  |
| Ashcroft Order No.        |         | Checked   | Date               | SHEET-1       | Rev. |  |
| Certified by              | Date    | Approved  | Date               | 70A3502       | Α    |  |