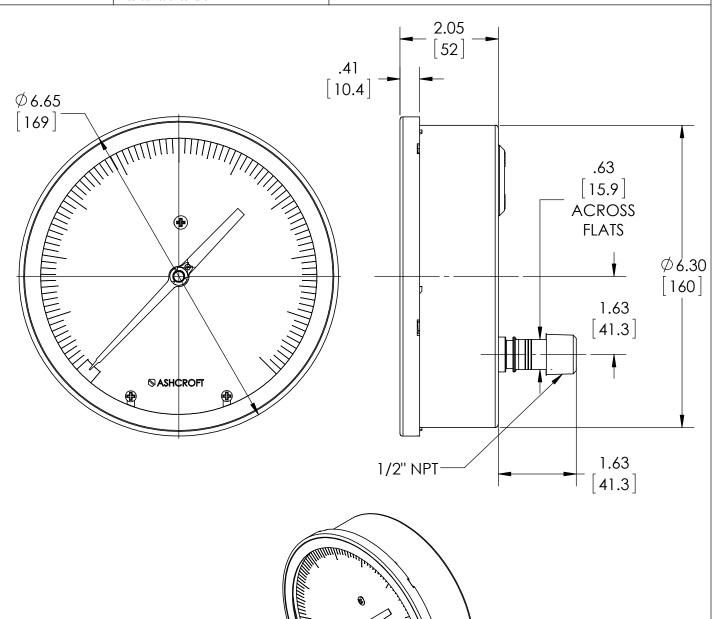

| DIMENSIONS IN [] A               | ARE MILLIMETERS | REV. | ECO                | DESC                   | RIPTION       | BY  | DATE      |
|----------------------------------|-----------------|------|--------------------|------------------------|---------------|-----|-----------|
| <u>= = </u>                      |                 | Α    | 0004508            | RELEASED GENERAL DIMS. |               | MJS | 6/24/2011 |
| This print certified correct for |                 |      | General Dimensions |                        |               |     |           |
| Customer's Name                  |                 |      | 60 1009 04B SERIES |                        |               |     |           |
| Customer's Order No.             |                 |      | Drawn MJS          | Date 6/24/11           | Date of Issue |     |           |
| Ashcroft Order No.               |                 |      | Checked            | Date                   | SHEET-1       |     | Rev.      |
| Certified by                     | Date            | -    | Approved           | Date                   | 70A350        | 4   | Α         |