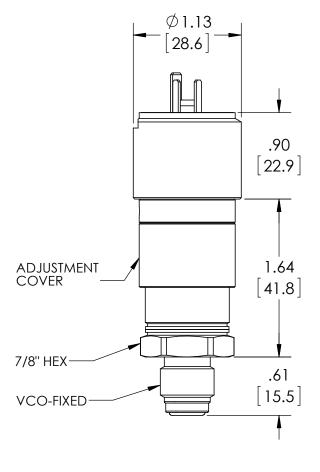

| This print certified correct for Customer's Name |      |           | General Dimensions  A-SERIES SWITCH  APAN41P000H_06 |               |      |  |  |
|--------------------------------------------------|------|-----------|-----------------------------------------------------|---------------|------|--|--|
|                                                  |      |           |                                                     |               |      |  |  |
| Customer's Order No.                             |      | Drawn MJS | Date 6/29/11                                        | Date of Issue |      |  |  |
| Ashcroft Order No.                               |      | Checked   | Date                                                | SHEET-1       | Rev. |  |  |
| Certified by                                     | Date | Approved  | Date                                                | 70A3522       | A    |  |  |