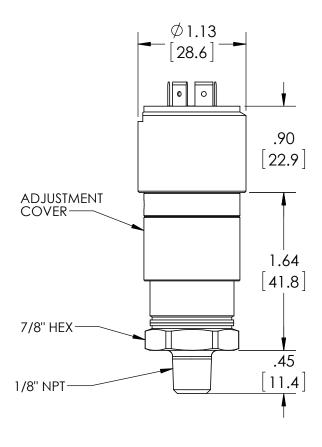

DIMENSIONS IN [] ARE MILLIMETERS

| REV. | ECO     | DESCRIPTION            |     | DATE      |
|------|---------|------------------------|-----|-----------|
| Α    | 0005029 | RELEASED GENERAL DIMS. | MJS | 6/29/2011 |