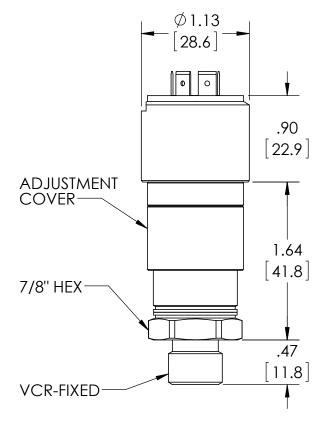

| This print certified cor | rect for |           | General Dimensions                |               |      |  |  |
|--------------------------|----------|-----------|-----------------------------------|---------------|------|--|--|
| Customer's Name          |          |           | A-SERIES SWITCH<br>APAN41P000T_07 |               |      |  |  |
| Customer's Order         | No.      | Drawn MJS | Date 6/29/11                      | Date of Issue |      |  |  |
| Ashcroft Order No        | ).       | Checked   | Date                              | SHEET-1       | Rev. |  |  |
| Certified by             | Date     | Approved  | Date                              | 70A3543       | Α    |  |  |