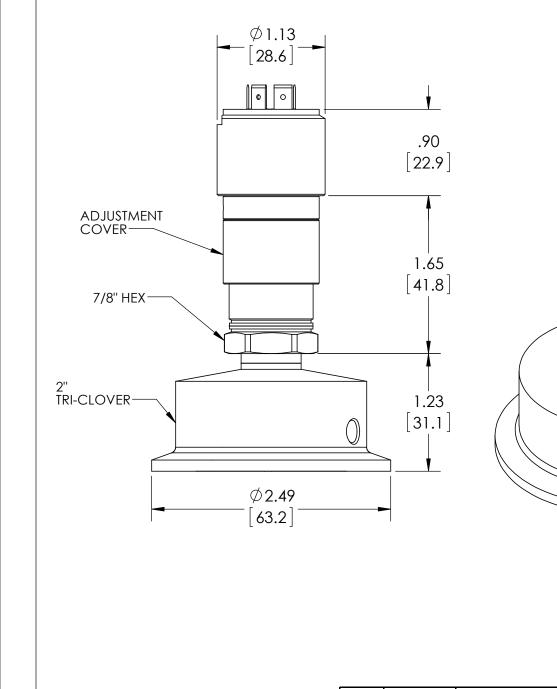

This drawing includes confidential information which is the property of ASHCROFT INC. This copy is loaned for a specific purpose, with the understanding that it will not be reproduced or used for any other purpose or disclosed to others, and it will be returned on demand.

## **SASHCROFT**INC. 250 EAST MAIN STREET STRATFORD, CT 06614



|                                  | <u>RE MILLIMETERS</u> | REV. | ECO                               | DESC         | RIPTION       | BY  | DATE      |
|----------------------------------|-----------------------|------|-----------------------------------|--------------|---------------|-----|-----------|
|                                  |                       | Α    | 0005029                           | RELEASED     | GENERAL DIMS. | MJS | 6/29/2011 |
| This print certified correct for |                       |      | General Dimensions                |              |               |     |           |
| Customer's Name                  |                       |      | A-SERIES SWITCH<br>APAN41P000T_20 |              |               |     |           |
| Customer's Order No.