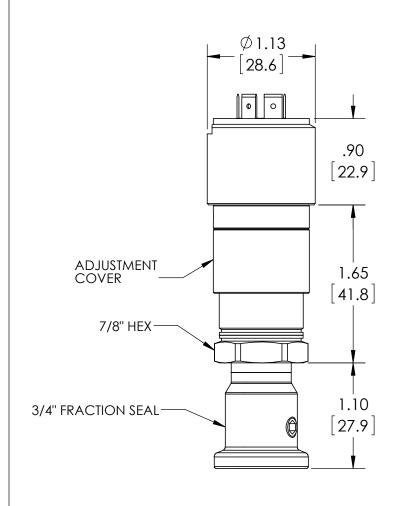

## **SASHCROFT**INC. 250 EAST MAIN STREET STRATFORD, CT 06614

| DIMENSIONS IN [] ARE MILLIMETERS |      | REV. | ECO                               | DESC         | RIPTION       | BY  | DATE      |
|----------------------------------|------|------|-----------------------------------|--------------|---------------|-----|-----------|
|                                  |      | А    | 0005029                           | RELEASED     | GENERAL DIMS. | MJS | 6/29/2011 |
| This print certified correct for |      |      | General Dimensions                |              |               |     |           |
| Customer's Name                  |      |      | A-SERIES SWITCH<br>APAN41P000T_75 |              |               |     |           |
| Customer's Order No.             |      | D    | rawn MJS                          | Date 6/29/11 | Date of Issue |     |           |
| Ashcroft Order No.               |      | С    | hecked                            | Date         | SHEET-1 Re    |     | Rev.      |
| Certified by                     | Date | A    | pproved                           | Date         | 70A354        | 4   | A         |