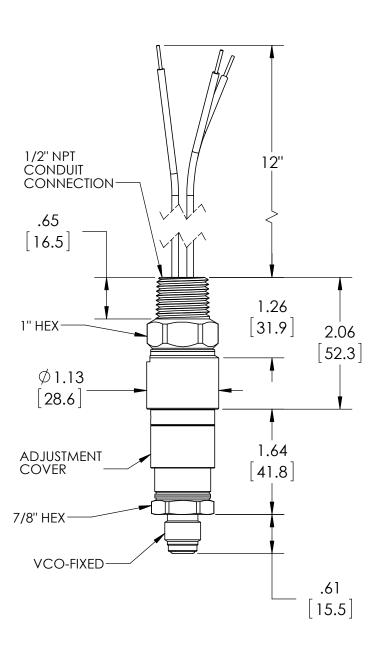

| This print certified correct for | rect for General Dimensions       |           |              |               |      |
|----------------------------------|-----------------------------------|-----------|--------------|---------------|------|
| Customer's Name                  | A-SERIES SWITCH<br>APAN41P012C_06 |           |              |               |      |
| Customer's Order No.             |                                   | Drawn MJS | Date 6/29/11 | Date of Issue |      |
| Ashcroft Order No.               |                                   | Checked   | Date         | SHEET-1       | Rev. |
| Certified by                     | Date                              | Approved  | Date         | 70A3512       | Α    |