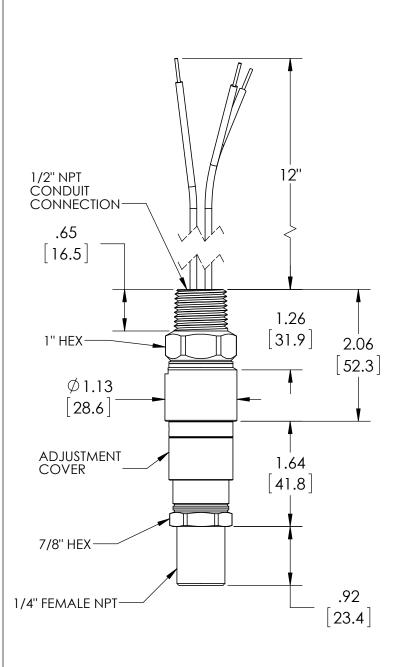

| DIMENSIONS IN [ | 1 | ARE MILLIMETERS |
|-----------------|---|-----------------|
|-----------------|---|-----------------|

| REV. | ECO     | DESCRIPTION            | BY  | DATE      |
|------|---------|------------------------|-----|-----------|
| Α    | 0005029 | RELEASED GENERAL DIMS. | MJS | 6/29/2011 |

| This print certified correct f |      | General Dimensions |                                   |               |         |   |  |
|--------------------------------|------|--------------------|-----------------------------------|---------------|---------|---|--|
| Customer's Name                |      |                    | A-SERIES SWITCH<br>APAN41P012C_25 |               |         |   |  |
| Customer's Order No.           |      | Drawn MJS          | Date 6/29/11                      | Date of Issue |         |   |  |
| Ashcroft Order No.             |      | Checked            | Date                              | SHEET-1       | Rev.    |   |  |
| Certified by                   | Date |                    | Approved                          | Date          | 70A3510 | Α |  |