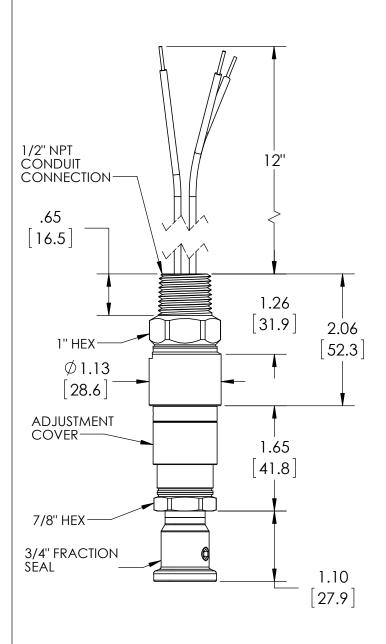

| This print certified correct |      | General Dimensions |                                   |              |               |      |  |
|------------------------------|------|--------------------|-----------------------------------|--------------|---------------|------|--|
| Customer's Name              |      |                    | A-SERIES SWITCH<br>APAN41P012C_75 |              |               |      |  |
| Customer's Order No.         |      |                    | Drawn MJS                         | Date 6/29/11 | Date of Issue |      |  |
| Ashcroft Order No.           |      |                    | Checked                           | Date         | SHEET-1       | Rev. |  |
| Certified by                 | Date | ,                  | Approved                          | Date         | 70A3514       | Α    |  |