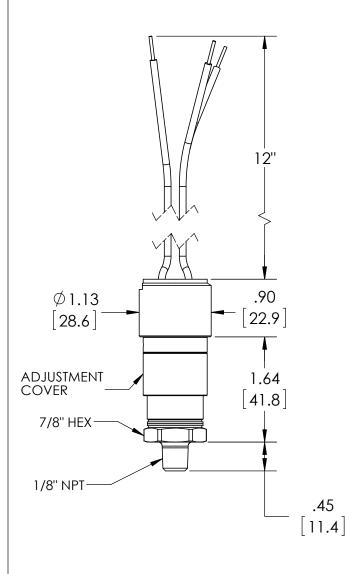

| This print certified correct | ot for |                                   | General Dimensions |               |         |   |
|------------------------------|--------|-----------------------------------|--------------------|---------------|---------|---|
| Customer's Name              |        | A-SERIES SWITCH<br>APAN41P012L_01 |                    |               |         |   |
| Customer's Order No.         |        | Drawn MJS                         | Date 6/29/11       | Date of Issue |         |   |
| Ashcroft Order No.           |        | Checked                           | Date               | SHEET-1       | Rev.    |   |
| Certified by                 | Date   |                                   | Approved           | Date          | 70A3527 | Α |