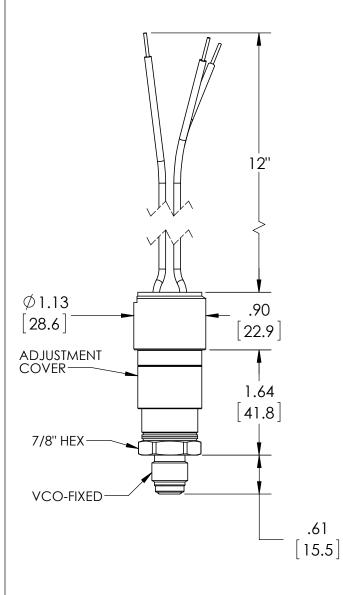

| REV. | ECO     | CO DESCRIPTION         |     | DATE      |
|------|---------|------------------------|-----|-----------|
| Α    | 0005029 | RELEASED GENERAL DIMS. | MJS | 6/29/2011 |

| This print certified correct for | General Dimensions                |              |               |         |   |
|----------------------------------|-----------------------------------|--------------|---------------|---------|---|
| Customer's Name                  | A-SERIES SWITCH<br>APAN41P012L_06 |              |               |         |   |
| Customer's Order No.             | Drawn MJS                         | Date 6/29/11 | Date of Issue |         |   |
| Ashcroft Order No.               | Checked                           | Date         | SHEET-1       | Rev.    |   |
| Certified by                     | Date                              | Approved     | Date          | 70A3532 | Α |