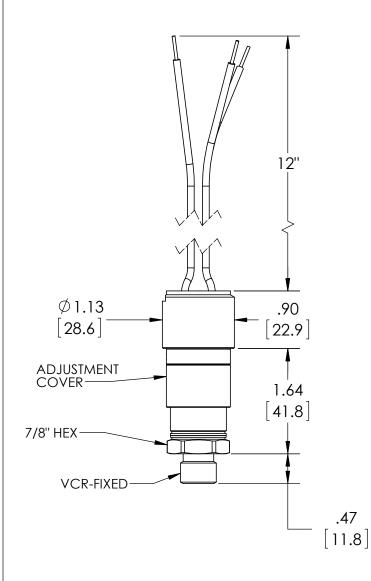

| This print certified correct for | •                                 | General Dimensions |               |         |   |  |
|----------------------------------|-----------------------------------|--------------------|---------------|---------|---|--|
| Customer's Name                  | A-SERIES SWITCH<br>APAN41P012L_07 |                    |               |         |   |  |
| Customer's Order No.             | Drawn MJS                         | Date 6/29/11       | Date of Issue |         |   |  |
| Ashcroft Order No.               | Checked                           | Date               | SHEET-1       | Rev.    |   |  |
| Certified by                     | Date                              | Approved           | Date          | 70A3533 | Α |  |