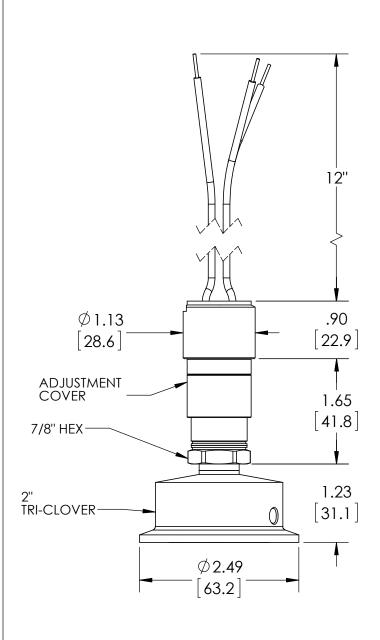

| DIMENSIONS IN [] ARE MILLIMETERS |   | ECO                   | ECO DESCRIPTION        |     | DATE      |  |  |  |
|----------------------------------|---|-----------------------|------------------------|-----|-----------|--|--|--|
| DIMENSIONS IN [] THE MILLIMETERS | Α | 0005029               | RELEASED GENERAL DIMS. | MJS | 6/29/2011 |  |  |  |
| This print certified correct for |   | General Dimensions    |                        |     |           |  |  |  |
| Customer's Name                  |   | A-SERIES SWITCH       |                        |     |           |  |  |  |
|                                  |   | A D A N / 1 D O 1 2 D |                        |     |           |  |  |  |

|                      |      |           | APAN41P012L_20 |               |      |  |  |
|----------------------|------|-----------|----------------|---------------|------|--|--|
| Customer's Order No. |      | Drawn MJS | Date 6/29/11   | Date of Issue |      |  |  |
| Ashcroft Order No.   |      | Checked   | Date           | SHEET-1       | Rev. |  |  |
| Certified by         | Date | Approved  | Date           | 70A3536       | Α    |  |  |