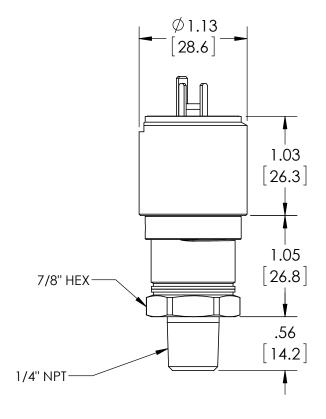

| DIMENSIONS | IN [] | ARE | MILLIMET | <b>ERS</b> |
|------------|-------|-----|----------|------------|

| REV. | ECO     | DESCRIPTION            | BY  | DATE      |
|------|---------|------------------------|-----|-----------|
| Α    | 0005029 | RELEASED GENERAL DIMS. | MJS | 7/15/2011 |