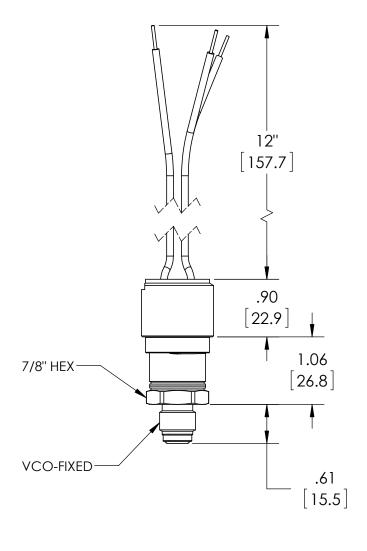

**DIMENSIONS IN [] ARE MILLIMETERS** 

| REV. | ECO DESCRIPTION |                        | BY  | DATE     |
|------|-----------------|------------------------|-----|----------|
| Α    | 0005029         | RELEASED GENERAL DIMS. | MJS | 7/6/2011 |

| This print certified corn | rect for  |                                   | General Dimensions |         |   |  |  |
|---------------------------|-----------|-----------------------------------|--------------------|---------|---|--|--|
| Customer's Name           |           | A-SERIES SWITCH<br>APSN41P012L_06 |                    |         |   |  |  |
| Customer's Order I        | Drawn MJS | Date 7/6/11                       | Date of Issue      |         |   |  |  |
| Ashcroft Order No         | Checked   | Date                              | SHEET-1            | Rev.    |   |  |  |
| Certified by              | Date      | Approved                          | Date               | 70A3572 | Α |  |  |