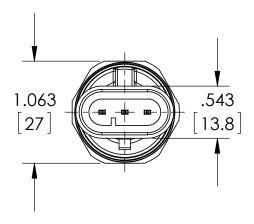

| This print certified cor |      |           | General Dimensions   |               |      |  |
|--------------------------|------|-----------|----------------------|---------------|------|--|
| Customer's Name          |      |           | G2 SERIES TRANSDUCER |               |      |  |
|                          |      |           | G27M01xxAP           |               |      |  |
| Customer's Order         | No.  | Drawn MJS | Date 10/14/11        | Date of Issue |      |  |
| Ashcroft Order No.       |      | Checked   | Date                 | SHEET-1       | Rev. |  |
| Certified by             | Date | Approved  | Date                 | 70A3748       | Α    |  |