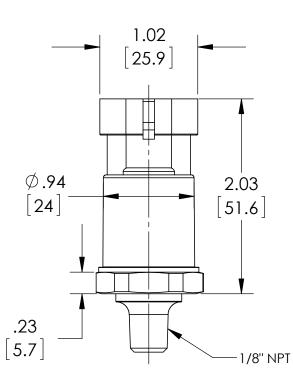

| This print certified cor |      |           | General Dimensions   |               |      |  |
|--------------------------|------|-----------|----------------------|---------------|------|--|
| Customer's Name          |      |           | G2 SERIES TRANSDUCER |               |      |  |
|                          |      |           | G27M01xxAP           |               |      |  |
| Customer's Order         | No.  | Drawn MJS | Date 10/14/11        | Date of Issue |      |  |
| Ashcroft Order No.       |      | Checked   | Date                 | SHEET-1       | Rev. |  |
| Certified by             | Date | Approved  | Date                 | 70A3748       | Α    |  |