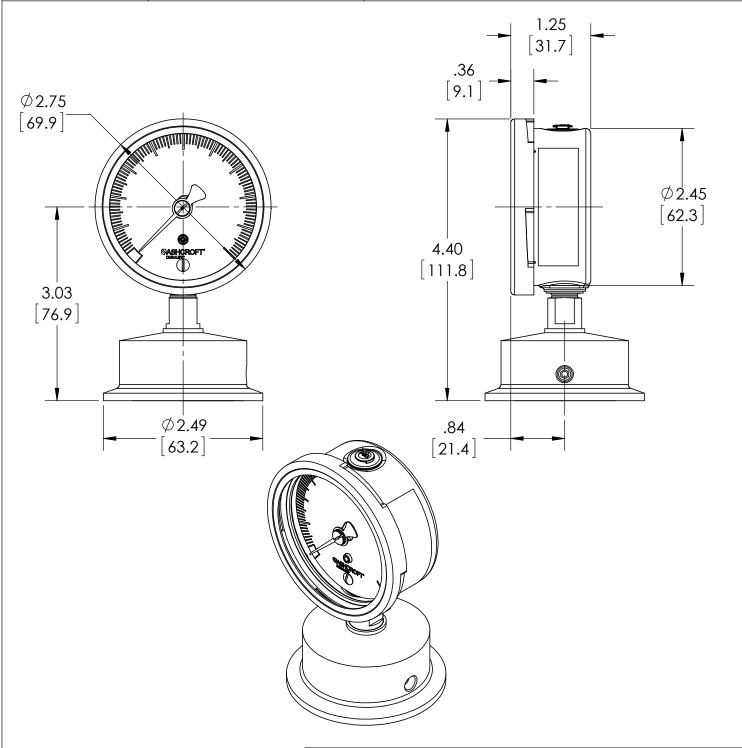

| This print certified corr | rect for |           | General Dimensions          |               |      |  |  |  |
|---------------------------|----------|-----------|-----------------------------|---------------|------|--|--|--|
| Customer's Name           |          |           | ASHCROFT 25 1032 20L SERIES |               |      |  |  |  |
|                           |          |           | SANITARY GAUGE              |               |      |  |  |  |
| Customer's Order No.      |          | Drawn MJS | Date 6/13/11                | Date of Issue |      |  |  |  |
| Ashcroft Order No.        |          | Checked   | Date                        | SHEET-1       | Rev. |  |  |  |
| Certified by              | Date     | Approved  | Date                        | 70A3490       | Α    |  |  |  |