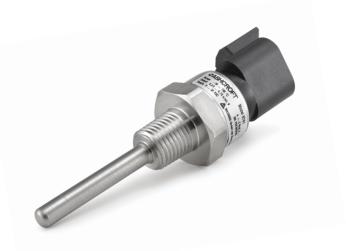

## **KTS1 Temperature Sensor**

## **FEATURES**

With the INDUSTRIAL TEMPERATURE SENSOR product line, Ashcroft offers a matched range of products specially designed for temperature measurement in the industrial OEM industry.

Ashcroft KTS1 temperature sensor designs are so flexible that we can customize them to suit your specific application requirements. Please contact your Ashcroft representative to assist in configuring the best solution for your application

## **APPLICATIONS**

- Compressors
- Hydraulics/pneumatics
- Industrial equipment
- **Pumps**
- **HVAC**
- And others

| SPECIFICATIONS            |                                                                                      |
|---------------------------|--------------------------------------------------------------------------------------|
| Measurement<br>Element:   | RTD (PT100/PT1000)                                                                   |
| Probe Sheath:             | Stainless steel                                                                      |
| Ingress<br>Protection:    | IP67, IP69 depending on model                                                        |
| Electrical<br>Connection: | Cable output Circular M12 MVS/A EN 17601-803A MVS/C EN 17601-803A Custom connections |
| Approvals:                | CE, RoHs available                                                                   |
| Output:                   | Ratiometric 0-10 V 4-20mA CAN 12C Custom output solutions                            |
| Process<br>Connection:    | 7/16-20 UNF-2A 1/4 NPT Male G 1/4 A Form E M14 x 1.5 Form E Custom connections       |
| Ranges:                   | -70°C to 200°C with custom scaling                                                   |