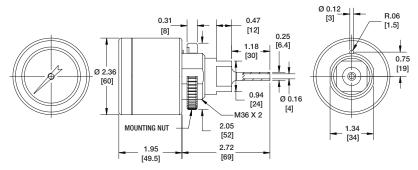

100% N2 Leak Tested
- Serialized dial (7 digit)

| MIN/MAX TEMPERATURE LIMITS |  |  |  |
|----------------------------|--|--|--|
| Process                    |  |  |  |
| 10 °F to 85 °F             |  |  |  |
| (10 °C to 30 °C)           |  |  |  |

# **Data Sheet**



# HPT Pressure Gauge 63 mm Dial Size



| STANDARD RANGES |      |        |       |  |
|-----------------|------|--------|-------|--|
| psi             | bar  | kPa    | MPa   |  |
| 30IMV           | N1BR | N100KP | NP1MP |  |
| 15#             | 1BR  | 100KP  | P1MP  |  |
| 30#             | 2BR  | 200KP  | P2MP  |  |
| 60#             | 4BR  | 400KP  | P4MP  |  |
| 90#             | 6BR  | 600KP  | P6MP  |  |
| 150#            | 10BR | 1000KP | 1MP   |  |



#### **Threaded Connection**



### **Center Back Connection**