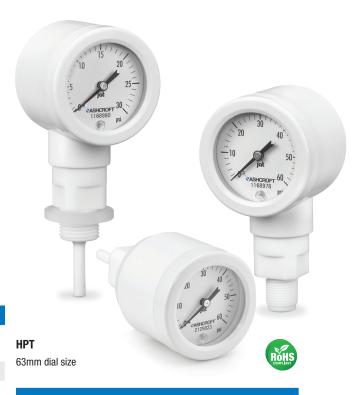

# HPT Pressure Gauge 63 mm Dial Size

### **TYPICAL USES**

- Chemical delivery system
- Wafer manufacturing
- Ultrapure water applications
- Plating processing
- Pharmaceutical

| SPECIFICATIONS          |                                                                                    |
|-------------------------|------------------------------------------------------------------------------------|
| Accuracy:               | ±1.5% of span (ranges 90 psi and above)<br>±2.0% of span (ranges 90 psi and below) |
| Dial Sizes:             | 63 mm                                                                              |
| Ranges:                 | Vacuum to 145 psi                                                                  |
| Process Connection:     | G ¾"<br>R ¾"<br>Tube Stub: ¼", ¾", ½", 6 mm, & 8 mm                                |
| Process Conn. Location: | Lower, center back                                                                 |
| Window Material:        | PET resin                                                                          |
| Dial:                   | White face                                                                         |
| Pointer                 | Black, aluminum                                                                    |
| Approvals:              | RoHS                                                                               |
| Weight:                 | Aprox. 190 g                                                                       |