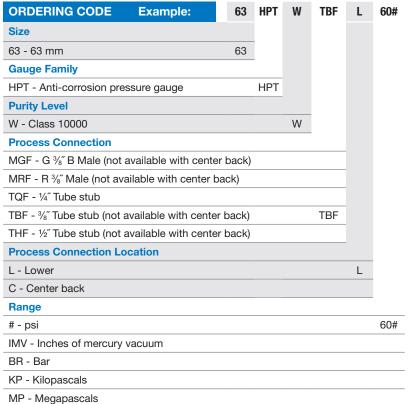

### **TYPICAL USES**

- Chemical delivery system
- Wafer manufacturing
- Ultrapure water applications
- Plating processing
- Pharmaceutical

| SPECIFICATIONS          |                                                                                    |
|-------------------------|------------------------------------------------------------------------------------|
| Accuracy:               | ±1.5% of span (ranges 90 psi and above)<br>±2.0% of span (ranges 90 psi and below) |
| Dial Sizes:             | 63 mm                                                                              |
| Ranges:                 | Vacuum to 145 psi                                                                  |
| Process Connection:     | G ¾"<br>R ¾"<br>Tube Stub: ¼", ¾", ½", 6 mm, & 8 mm                                |
| Process Conn. Location: | Lower, center back                                                                 |
| Window Material:        | PET resin                                                                          |
| Dial:                   | White face                                                                         |
| Pointer                 | Black, aluminum                                                                    |
| Approvals:              | RoHS                                                                               |
| Weight:                 | Aprox. 190 g                                                                       |