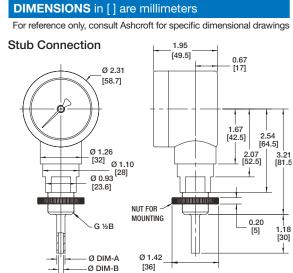

|  |  |



## **KEY BENEFITS**

- Ultraclean design & packaging
- 100% N2 Leak Tested
- Serialized dial (7 digit)

| MIN/MAX TEMPERATURE LIMITS |  |  |  |
|----------------------------|--|--|--|
| Process                    |  |  |  |
| 10 °F to 85 °F             |  |  |  |
| (10 °C to 30 °C)           |  |  |  |

# **Data Sheet**



# HPT Pressure Gauge 63 mm Dial Size



| STANDARD RANGES |      |        |       |  |
|-----------------|------|--------|-------|--|
| psi             | bar  | kPa    | MPa   |  |
| 30IMV           | N1BR | N100KP | NP1MP |  |
| 15#             | 1BR  | 100KP  | P1MP  |  |
| 30#             | 2BR  | 200KP  | P2MP  |  |
| 60#             | 4BR  | 400KP  | P4MP  |  |
| 90#             | 6BR  | 600KP  | P6MP  |  |
| 150#            | 10BR | 1000KP | 1MP   |  |



#### **Threaded Connection**



### **Center Back Connection**