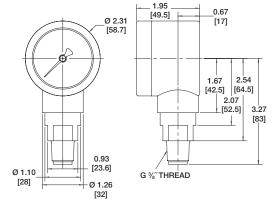

- Ultraclean design & packaging
- 100% N2 Leak Tested
- Serialized dial (7 digit)

| MIN/MAX TEMPERATURE LIMITS |  |  |  |
|----------------------------|--|--|--|
| Process                    |  |  |  |
| 10 °F to 85 °F             |  |  |  |
| (10 °C to 30 °C)           |  |  |  |

# **Data Sheet**



# HPT Pressure Gauge 63 mm Dial Size



| STANDARD RANGES |      |        |       |  |
|-----------------|------|--------|-------|--|
| psi             | bar  | kPa    | MPa   |  |
| 30IMV           | N1BR | N100KP | NP1MP |  |
| 15#             | 1BR  | 100KP  | P1MP  |  |
| 30#             | 2BR  | 200KP  | P2MP  |  |
| 60#             | 4BR  | 400KP  | P4MP  |  |
| 90#             | 6BR  | 600KP  | P6MP  |  |
| 150#            | 10BR | 1000KP | 1MP   |  |



#### **Threaded Connection**



### **Center Back Connection**