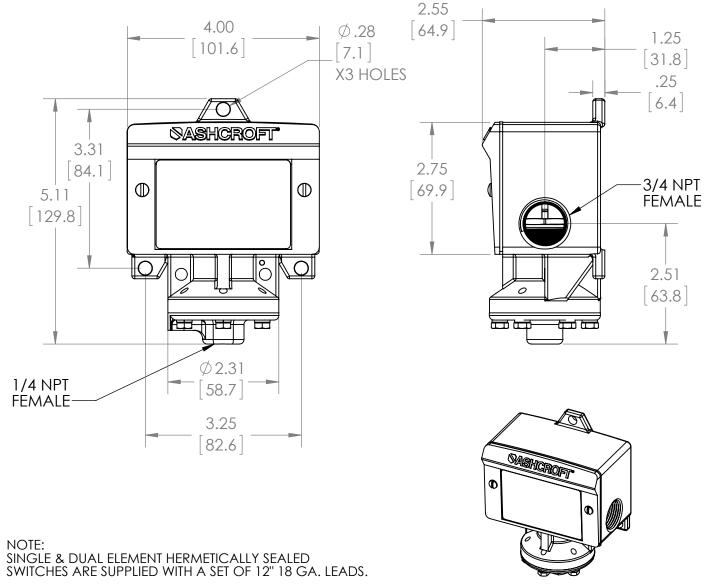

ALL OTHER DUAL ELEMENT SWITCHES ARE SUPPLIED WITH A SET OF 6" 18 GA. LEADS FOR THE REAR MOUNTED SWITCH ONLY.

|                                   |      |                     | APPLICABLE SWITCH PRODUCT CODES     |         |                |                |               |     |               |  |
|-----------------------------------|------|---------------------|-------------------------------------|---------|----------------|----------------|---------------|-----|---------------|--|
| DIMENSIONS IN [ ] ARE MILLIMETERS |      | SW                  | ITCH                                | SWITCH  | SEAL           |                |               |     |               |  |
|                                   |      | TY                  | PE                                  | ELEMENT | MATER          | RIAL VARIATION |               | NS  | S RANGE       |  |
|                                   |      | E                   | 34                                  | -       | B, T, V        |                |               |     | VAC - 600 PSI |  |
|                                   |      | REV.                | ECO                                 |         | DESCRIPTION    |                |               | BY  | BY DATE       |  |
|                                   |      | В                   | 0008148                             | COR     | RRECT FLANGE O |                | NTATION       | HOY | 6/17/2015     |  |
| This print certified correct for  |      |                     | General Dimensions                  |         |                |                |               |     |               |  |
| Customer's Name                   |      |                     | B4 PRESSURE SWITCH                  |         |                |                |               |     |               |  |
|                                   |      | BU                  | BUNA, TEFLON, VITON DIAPHRAGM MAT'L |         |                |                |               |     |               |  |
|                                   |      | RANGES VAC – 600PSI |                                     |         |                |                |               |     |               |  |
| Customer's Order No.              |      | Drawr               | n H                                 | OY Dat  | e 4/1/15       | Date           | Date of Issue |     |               |  |
| Ashcroft Order No.                |      | Check               | red TE                              | 3 Dat   | e 4/1/15       | SHE            | HEET-1        |     | Rev.          |  |
| Certified by                      | Date | Appro               | ved S                               | SH Dat  | e 4/1/15       | 70             | )A40          | 02  | 2 B           |  |